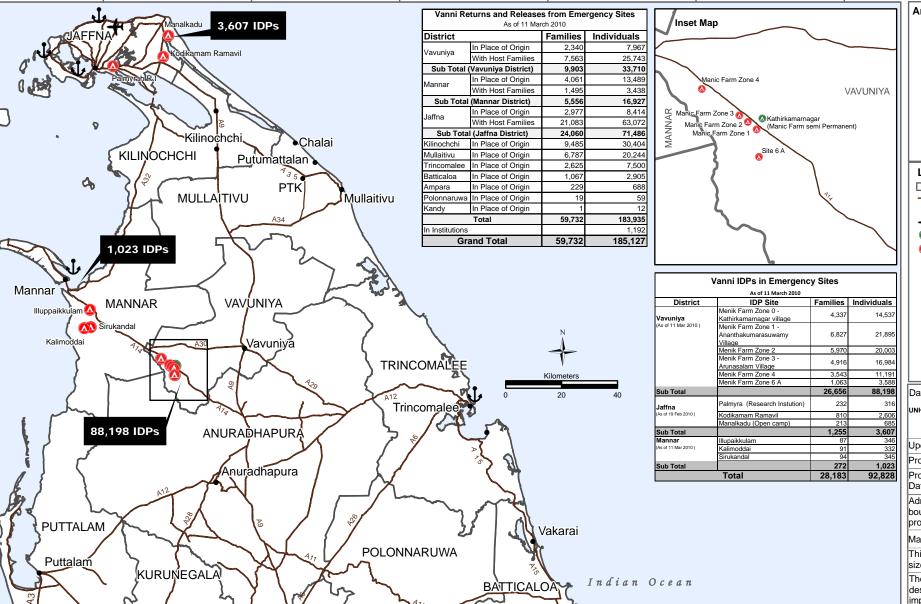

## Vanni IDP Camps and Resettlement Information

Arrivals since 01 April 2008 - Updated as of 11 March 2010

## **Northern Area**

81°29'0"E

## Legend

82°27'0"E

District Boundary

─ Roads
♣ Ports

7 0110

Domestic Airports

Semi Permanent Shelter Sites

Emergency Shelter Sites

• Towns / Villages

Data source(s):

UNHCR Colombo

| Updated as at:                      | 11-Mar-2010                                      |
|-------------------------------------|--------------------------------------------------|
| Produced on:                        | 16-Mar-2010                                      |
| Projection /<br>Datum               | Transverse Mercator<br>Kandawala                 |
| Admin<br>boundaries<br>provided by: | Survey Department,<br>Government of<br>Sri Lanka |

MapNumber: OCHA/LK/Colombo/IDP/017/ V66

This map is designed for printing on A4 size

The boundaries, names and the designations used on this map do not imply official endorsement or acceptance by the United Nations.

Produced through the generous support of:

81°58'0"E

**UN OCHA**